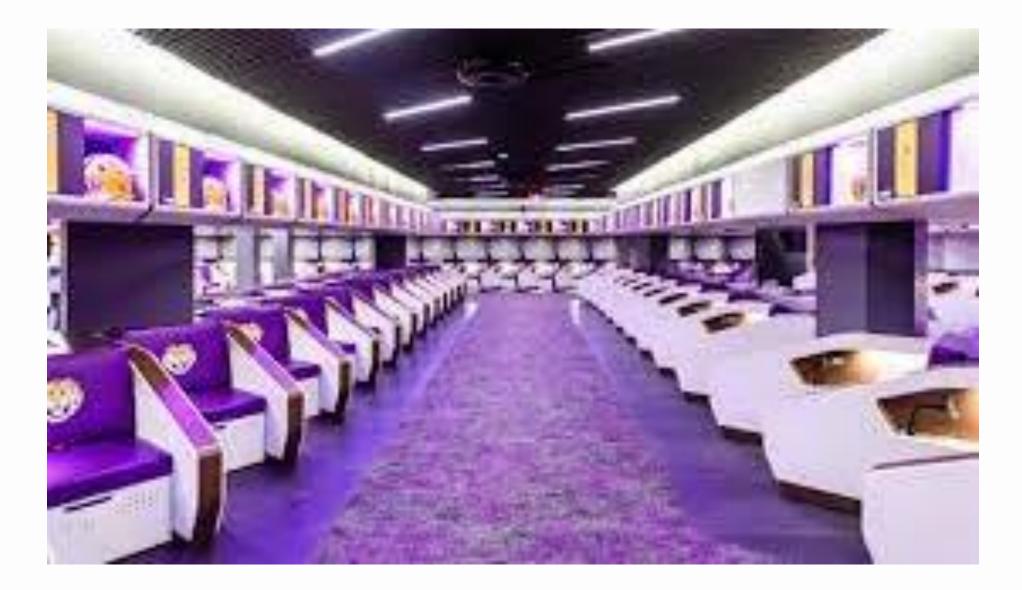

## Ideal Design:

Renovate locker room size and space available, more advance technology such as speaker, TV, lounge with a game room

#### **Design:**

- 1. Convert out of date to Division 1 style locker room
- 2. Nutrition and fruit bar
- 3. Convert metal lockers to comfortable seating arrangement