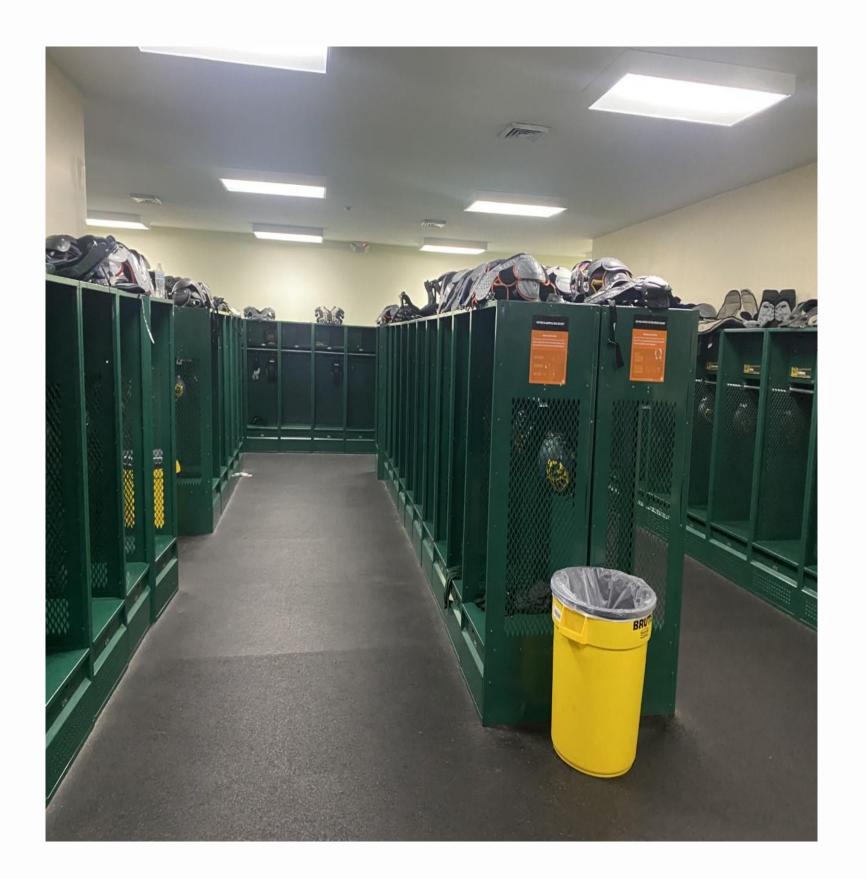

## **Problem:**

The football green and gold locker room lacks proper usage of space. Also, the Design of the Locker room needs to be renovated.