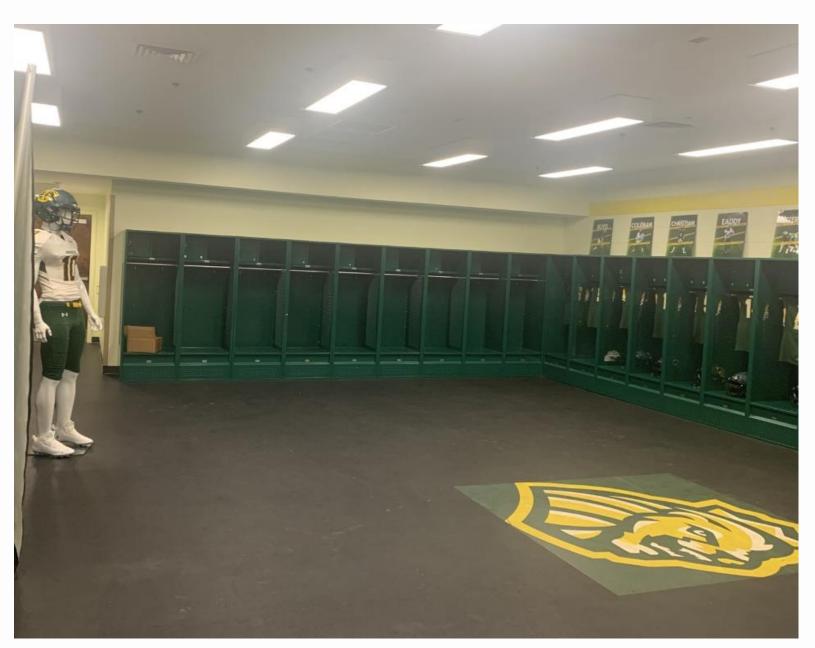

## **Problem:**

The football green and gold locker room lacks proper usage of space. Also, the Design of the Locker room needs to be renovated.