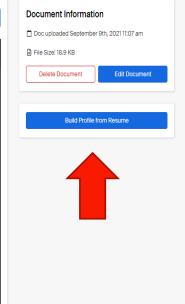

## UPLOADING DOCUMENTS

## UPLOADING YOUR RESUME

\*Only feature your resume if it is ready for employers to review!\*