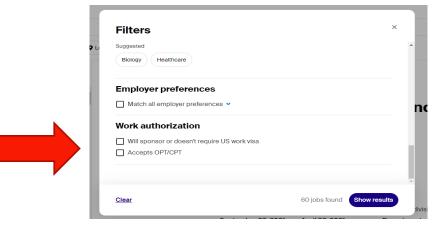

# SEARCHING FOR JOBS/INTERNSHIPS

## DO YOU MEET THE QUALIFICATIONS?

& CONTACT RECRUITERS