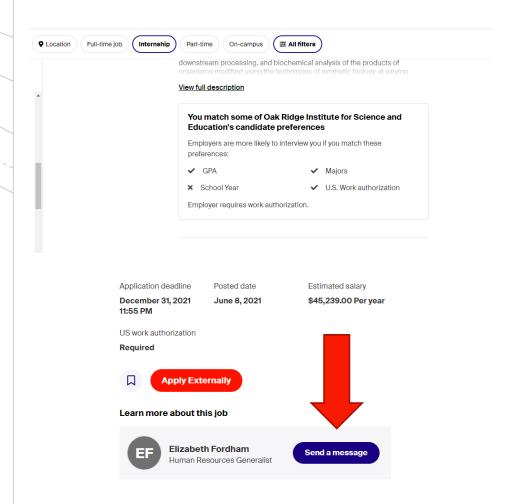

## DO YOU MEET THE QUALIFICATIONS?

& CONTACT RECRUITERS

## Employers can search by:

- Major
- School Year
- GPA (only if visible)
- Name (if they want to view your profile)

Employers can message you directly!