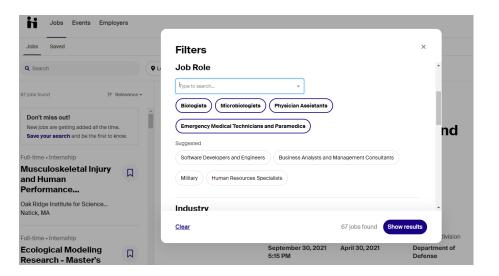

# SEARCHING FOR JOBS/INTERNSHIPS

## DO YOU MEET THE QUALIFICATIONS?

& CONTACT RECRUITERS