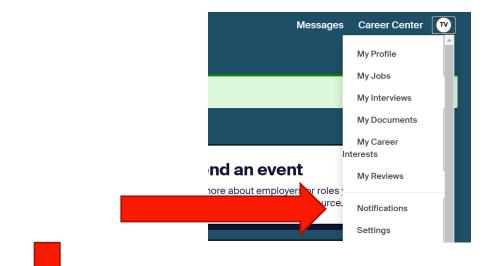

## NOTIFICATION SETTINGS

#### Instructions

Handshake allows you to receive notifications when various activities occur that you are interested in knowing about. Choose what and how you want to be notified for the various activities below.