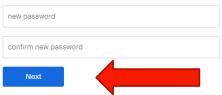

## Create your password

## **Success**

Your password has been successfully changed. Click below to sign in.

Sign In