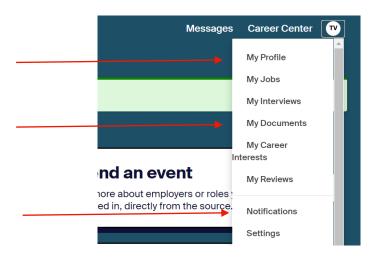

## NOTIFICATION SETTINGS

#### Instructions

Handshake allows you to receive notifications when various activities occur that you are interested in knowing about. Choose what and how you want to be notified for the various activities below.