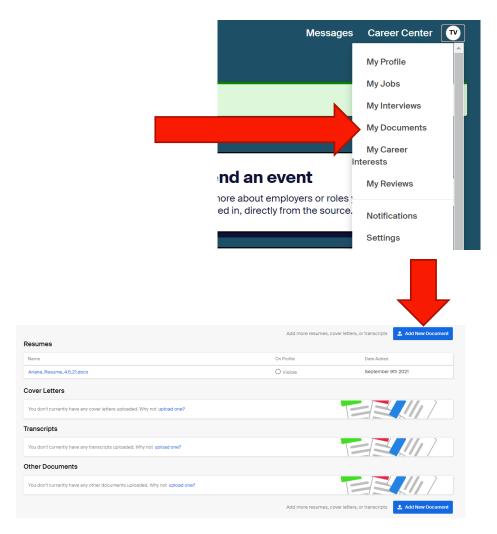

## UPLOADING DOCUMENTS

## UPLOADING YOUR RESUME

\*Only feature your resume if it is ready for employers to review!\*