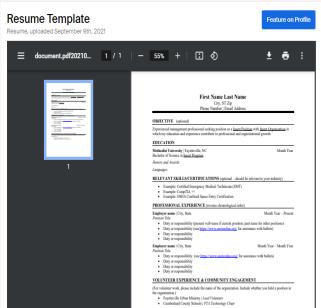

## UPLOADING DOCUMENTS

## UPLOADING YOUR RESUME

\*Only feature your resume if it is ready for employers to review!\*